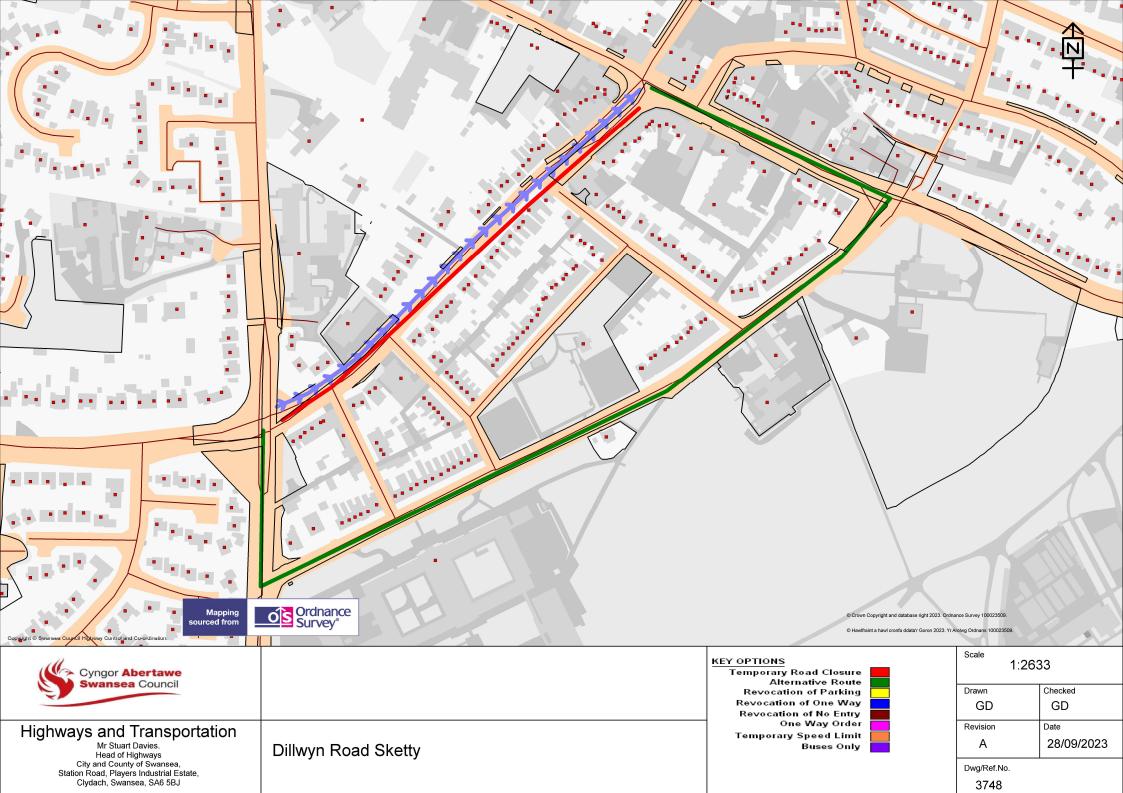

## <u>SCHEDULE - TEMPORARY ROAD CLOSURE / ONE WAY ORDER</u> A4216 DILLWYN ROAD, SKETTY

A4216 Dillwyn Road will be closed to westbound traffic only from its junction with A4118 Gower Road, to its junction with Sketty Park Road for a distance of approximately 350 metres.

The alternative route for vehicular traffic will be via A4118 Gower Road, De La Beche Road and Sketty Park Road a distance of approximately 800 metres.

Similarly this route will operate in the reverse direction.

## Access for emergency vehicles to be maintained at all times.

The maximum duration of the order is 18 months and it is anticipated the work will take **4 weeks** to complete effective from **Monday 16th October 2023.** 

Dillwyn Road Sketty

Dwg/Ref.No.

3748