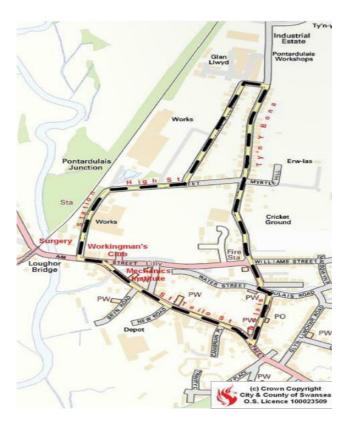

#### **Directions**

- Start at the Mechanics Institute on St Teilo Street (although this is a circular route so it can be started from any point in the instructions)
- Head down the one way system towards the Workingmen's Club along St Teilo Street
- Cross the road by the Workingmen's Club and turn right into Station Road
- Walk past the surgery and into High Street
- Take the next left towards the factories
- Follow the main road around and take a right at the top of the hill into Ty'n Y Bonau Road
- Head past the cricket club (on your left)
- Continue past William Street and past the fire station which can be found on your right hand side
- · Head through the chicane and into Dulais Road
- Walk past the post office and turn right back into St Teilo Street and back to the Mechanics Institute

### Cyfeiriadau

- Dechreuwch wrth y Sefydliad Mecaneg ar Stryd Sant Teilo (er, mae hon yn gylchdaith felly gellir ei dechrau o unrhyw bwynt yn y cyfarwyddiadau)
- Ewch i lawr y system un ffordd tuag at Glwb y Gweithwyr ar hyd Stryd Sant Teilo
- · Croeswch y ffordd wrth Glwb y Gweithwyr i mewn i Heol yr Orsaf
- Cerddwch heibio'r feddygfa ac i mewn i'r Stryd Fawr
- Cymerwch y tro nesaf i'r chwith tuag at y ffatrioedd
- Dilynwch y brif ffordd o gwmpas a throi i'r dde ar ben y tyle i mewn i Heol Ty'n y Bonai
- Ewch heibio'r Clwb Criced (ar eich chwith)
- Ewch ymlaen heibio Stryd William a heibio'r Orsaf Dân sydd ar yr ochr dde
- Ewch drwy'r rhwystrau gosod ac i mewn i heol Dulais
- Cerddwch heibio'r Swyddfa Bost a throwch i'r dde yn ôl i Stryd Sant Teilo ac yn ôl i'r Sefydliad Mecaneg