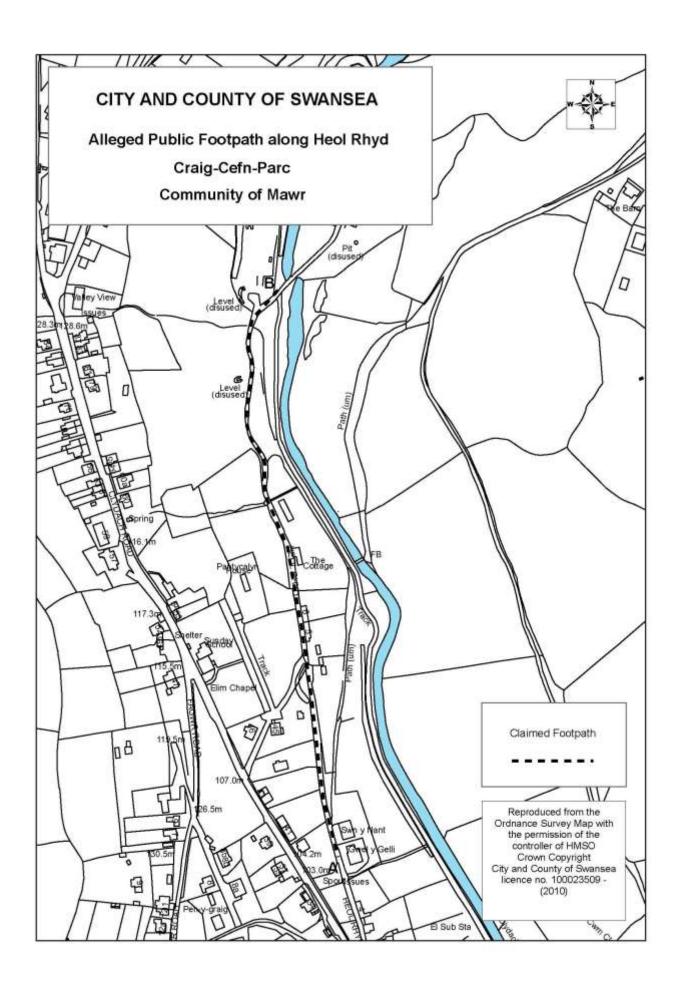

## **APPLICATION DETAILS**

| Application Date:       | 20.10.2010                                                                                                     |
|-------------------------|----------------------------------------------------------------------------------------------------------------|
| Мар:                    | See Attached                                                                                                   |
| Description:            | Application to add public footpath along Heol Rhyd, Craig Cefn Parc, Swansea between footpaths RN 31 and RN 30 |
| Location:               | Claimed path is part of Heol Rhyd, an unadopted highway                                                        |
| Grid Ref:               | SN 676 031 to SN 676 033                                                                                       |
| Address:                | Heol Rhyd, Craig Cefn Parc, Swansea, SA6 5SZ                                                                   |
| Principal Town/Village: | Craig Cefn Parc                                                                                                |
| Locally known as:       | Heol Rhyd                                                                                                      |
| Community/Town          | Mawr Commuinity Council                                                                                        |
| Council:                |                                                                                                                |