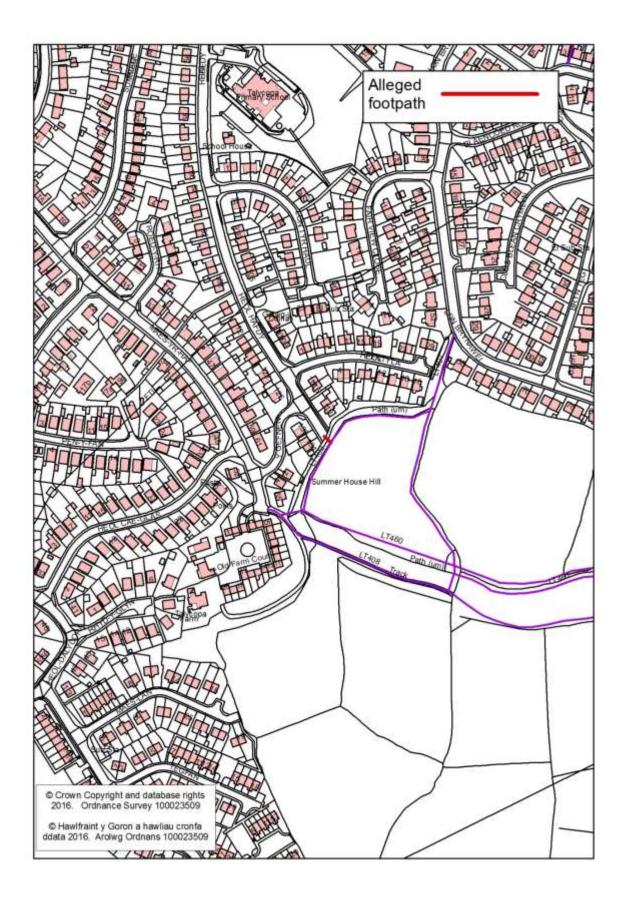

# **APPLICATION DETAILS**

| Application Date:       | 08.10.09                                                                                                                                       |
|-------------------------|------------------------------------------------------------------------------------------------------------------------------------------------|
| Map:                    | See Attached                                                                                                                                   |
| Description:            | Application to add public footpath from Heol Hafdy to the public path at<br>Summerhouse hill – short grass path, used as shortcut to open area |
| Location:               | Between end of Heol Hafdy and open area at Summerhouse hill                                                                                    |
| Grid Ref:               | SS 697 967                                                                                                                                     |
| Address:                | Heol Hafdy, Llansamlet, Swansea, SA7 9RZ                                                                                                       |
| Principal Town/Village: | Llansamlet                                                                                                                                     |
| Locally known as:       | N/A                                                                                                                                            |
| Community/Town          | N/A                                                                                                                                            |
| Council:                |                                                                                                                                                |