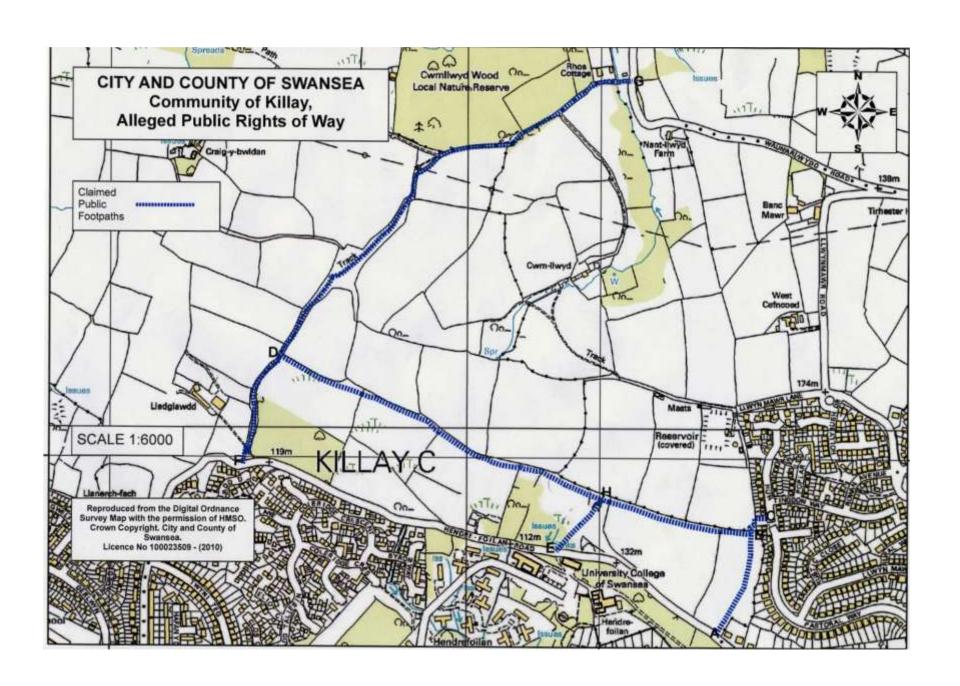

### **APPLICATION DETAILS**

| Application Date:       | 23.01.2010                                                                                                                             |
|-------------------------|----------------------------------------------------------------------------------------------------------------------------------------|
| Map:                    | See Attached                                                                                                                           |
| Description:            | Application to add various public footpaths from Hendrefoilan Road reaching Pastoral Way to the East and Waunarlwydd Road to the North |
| Location:               | Land north of Hendrefoilan Road, south of Cwmllwyd nature reserve                                                                      |
| Grid Ref:               | SS 605 939, SS 615 935, SS 616 938 and SS 609 945                                                                                      |
| Address:                | Hendrefoilan Road, Killay, Swansea, SA2 7NU                                                                                            |
| Principal Town/Village: | Killay and Sketty                                                                                                                      |
| Locally known as:       | N/A                                                                                                                                    |
| Community/Town          | Killay Community Council                                                                                                               |
| Council:                |                                                                                                                                        |