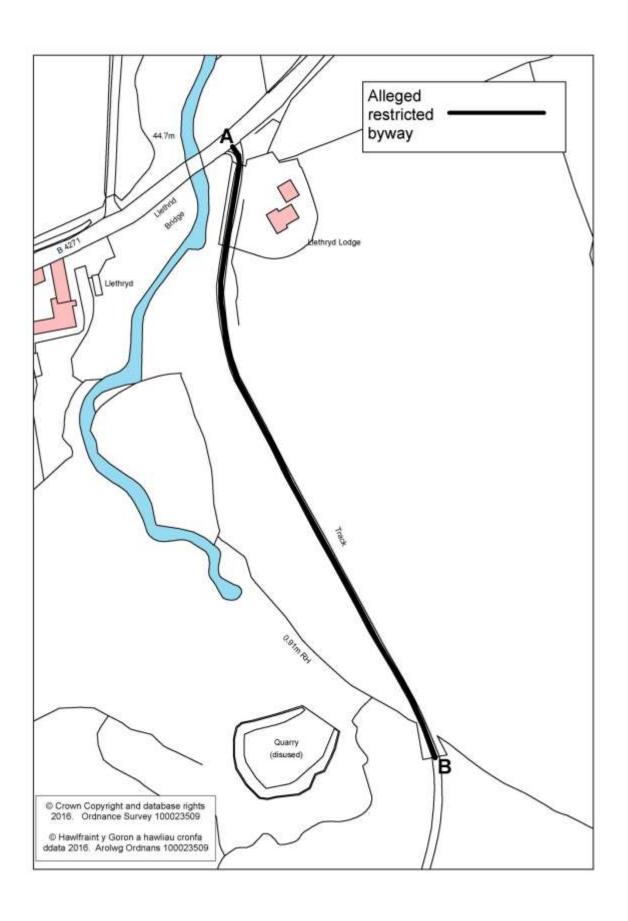

# **APPLICATION DETAILS**

| Application Date:       | 05.12.2014                                                             |  |
|-------------------------|------------------------------------------------------------------------|--|
| Map:                    | See Attached                                                           |  |
| Description:            | Application to upgrade part of footpath 18, Ilston to Restricted Byway |  |
| Location:               | From north end of Park Woods to the B4271 at Llethryd                  |  |
| Grid Ref:               | SS 532 191 to SS 531 913                                               |  |
| Address:                | Llethryd, Llanrhidian, Swansea, SA2 7LH                                |  |
| Principal Town/Village: | Llanrhidian                                                            |  |
| Locally known as:       | N/A                                                                    |  |
| Community/Town          | Ilston Community Council                                               |  |
| Council:                |                                                                        |  |