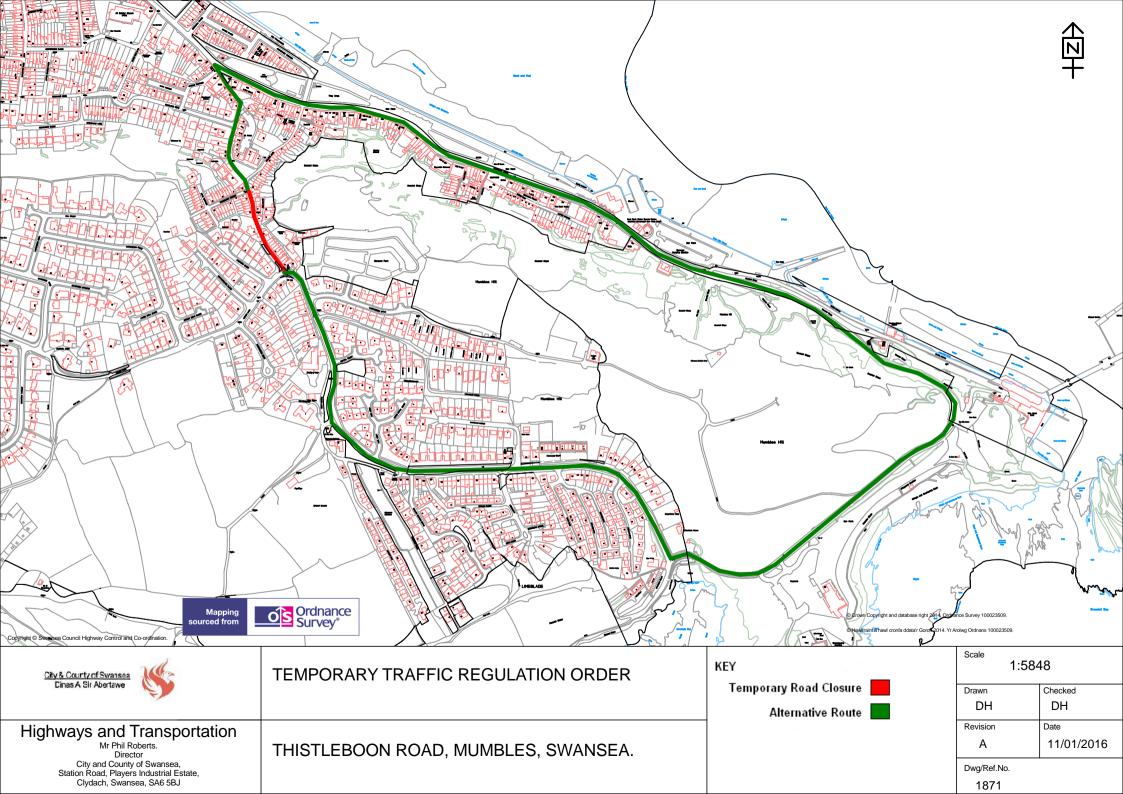

## SCHEDULE 1- TEMPORARY ROAD CLOSURE THISTLEBOON ROAD, MUMBLES

Thistleboon Road in a south-easterly direction from its junction with Tichbourne Street to its junction with Higher Lane/New Villas, a distance of approximately 140 metres.

The alternative route for vehicular traffic will be via the unaffected length of Higher Lane/New Villas, Plunch Lane, Mumbles Road and Western Lane, a distance of approximately 3 kilometres.