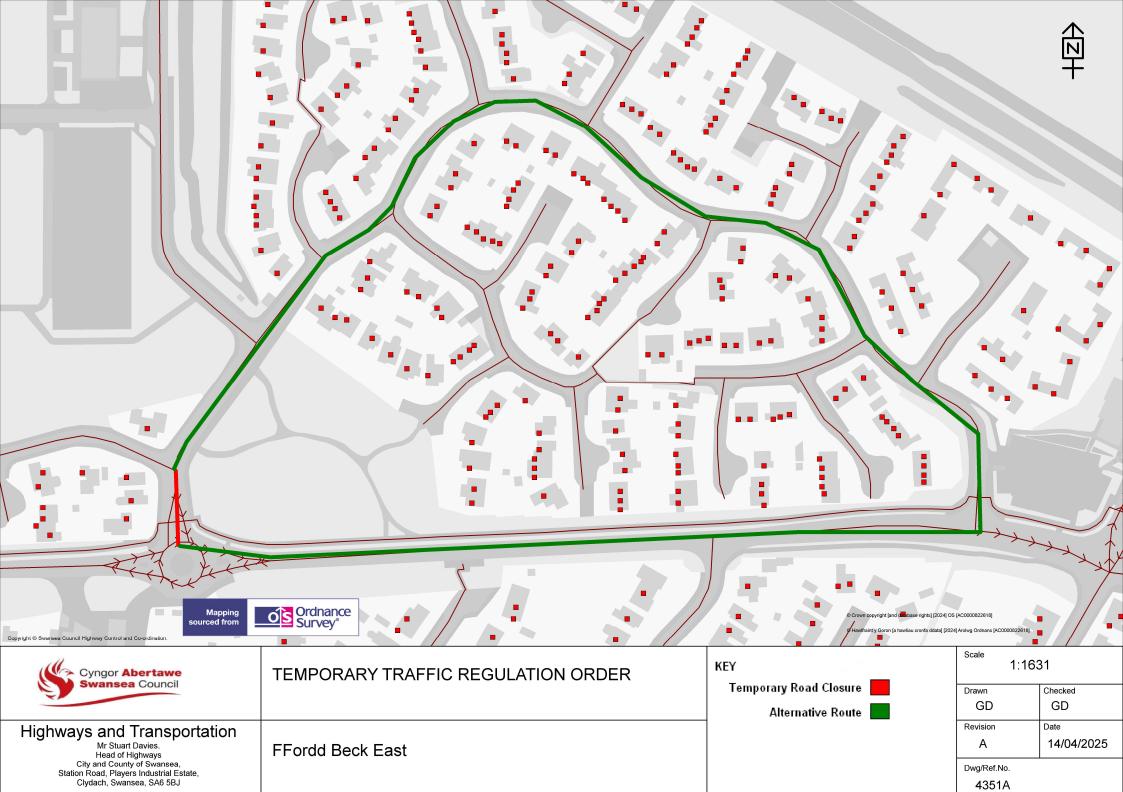

## SCHEDULE 2 - TEMPORARY EMERGENCY ROAD CLOSURE FFORDD BECK, GOWERTON, SWANSEA

Ffordd Beck at its Eest Junction with B4295 Gowerton Bypass for a distance of approximately 80m

The alternative route for vehicular traffic will be via B4295 Gowerton Bypass and the unaffected section of Ffordd Beck a distance of approximately 900m

The alternative route for vehicular traffic will be via B4295 Gowerton Bypass and the unaffected section of Ffordd Beck a distance of approximately 900m

Similarly, this route will work in the reverse direction.