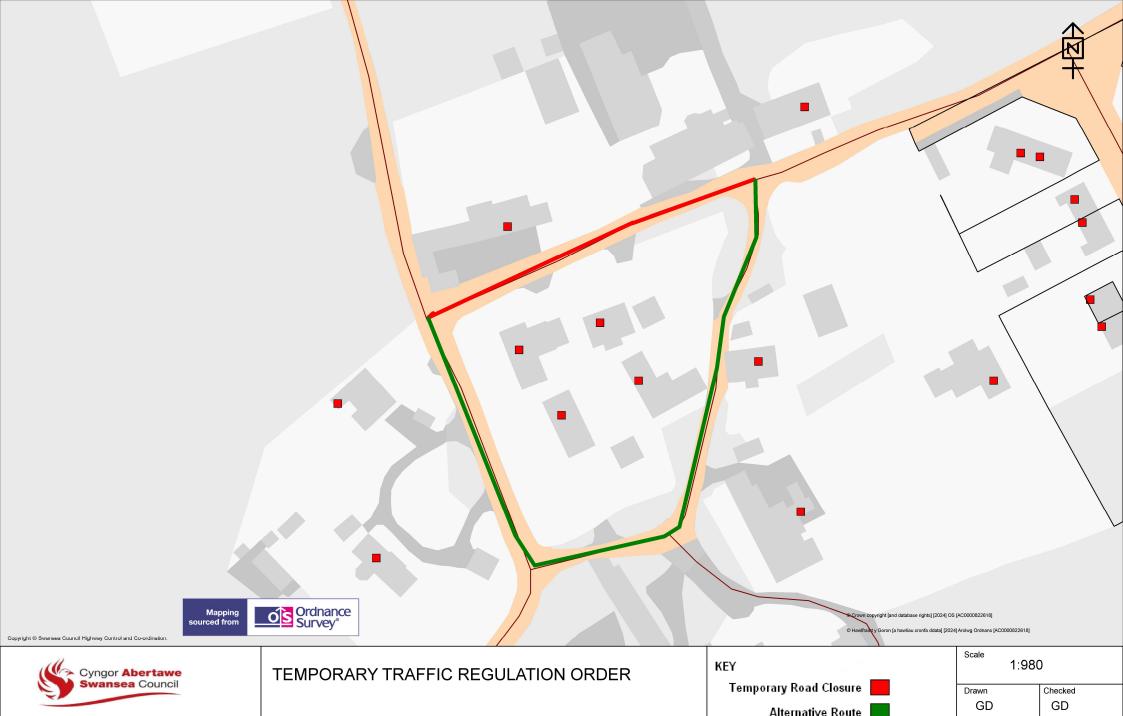

## SCHEDULE SCHEDULE - TEMPORARY EMERGENCY ROAD CLOSURE Y1802 LUNNON, SWANSEA

Y1802 form its junction with the un-named Y1803 outside property named Ty Haf in a easterly direction to its junction with the un-named Y1800 a distance of approximately 100 metres.

The alternative route for vehicular traffic will be via Unnamed Y1803, Unnamed Y1801, Unnamed Y1800 a distance of approximately 230 metres.

## THIS ROUTE IS SUITABLE FOR LIGHT TRAFFIC ONLY

Similarly this route will operate in the reverse direction.