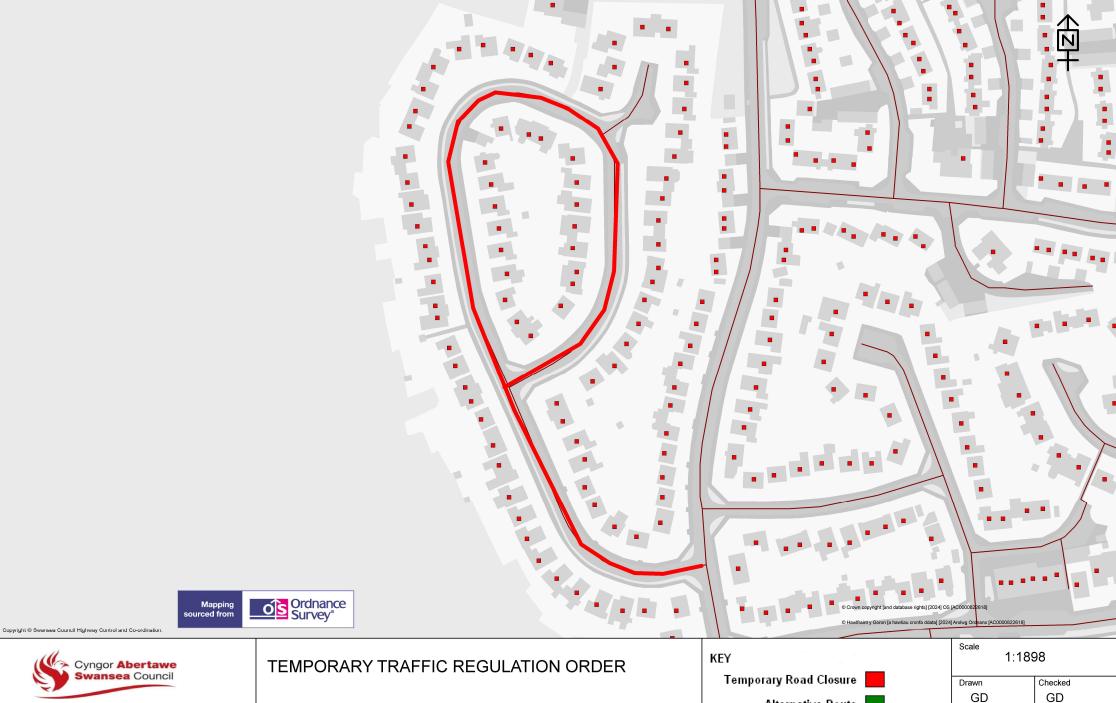

# SCHEDULE 1 – TEMPORARY ROAD CLOSURE GLAN YR AFON ROAD, SWANSEA

Glan Yr Afon Road from its junction with A4118 Gower Road in a Northerly direction to its junction with Harlech Crescent a distance of approximately 350 Metres, 15/07/25 18:00 & 0:00 for 7 nights

The alternative route for vehicular traffic will be via the A4118 Gower Road, Pen Yr Heol Drive and Harlech Crescent a distance of approximately 1.2 kilometres.

Similarly, this route will operate in the reverse direction, drawing No 4343B