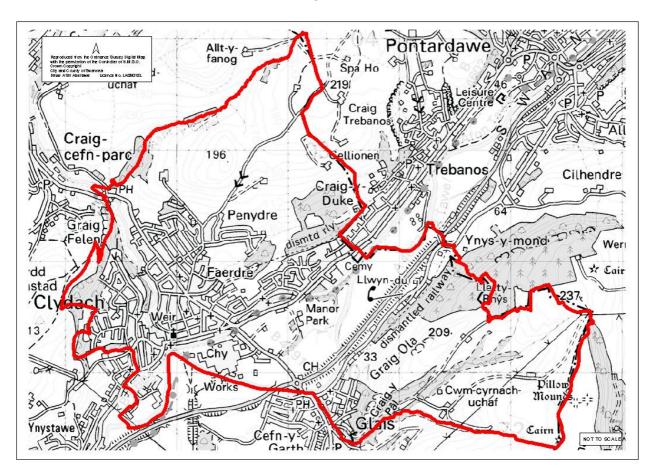

### 2001 Census Profile



## **Clydach Electoral Division**



The key facts at your fingertips!



# Clydach

| DODULATION CHADAC                       |          | .T/00          | 201           |
|-----------------------------------------|----------|----------------|---------------|
| POPULATION CHARAC                       | , I ERIS | 1165           | COL           |
|                                         |          |                | (all p        |
|                                         |          | 7 000          | Wale          |
| Total Population <sup>1</sup>           |          | 7,320          | Engl          |
| Males                                   |          | 3,521          | Scot          |
| Females                                 |          | 3, 799         | Norti<br>Repu |
| People living in households             |