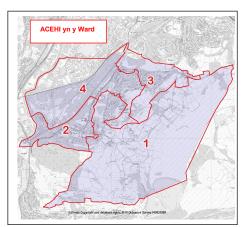

## Crynodeb Lleol MALIC 2019: ACEHI yn Ward Bonymaen

## Safleoedd Mynegai Cyffredinol a pharthau unigol ar gyfer Ardaloedd Cynnyrch Ehangach Haen Is (ACEHI) yn y Ward

| I     | MALIC 2019 | Safle M<br>Cyffre | Degradd<br>Cymru |   |
|-------|------------|-------------------|------------------|---|
| Safle | Enw ACEHI  | Abertawe          | Cymru            |   |
| 1     | Bonymaen 1 | 12                | 81               | 1 |
| 2     | Bonymaen 4 | 31                | 355              | 2 |
| 3     | Bonymaen 2 | 40                | 460              | 3 |
| 4     | Bonymaen 3 | 82                | 1158             | 7 |