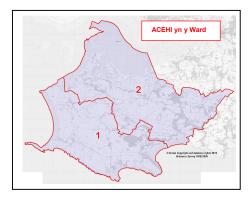

Safleoedd Mynegai Cyffredinol a pharthau unigol ar gyfer Ardaloedd Cynnyrch Ehangach Haen Is (ACEHI) yn y Ward

| MALIC 2019 |           | Safle M<br>Cyffre | Degradd<br>Cymru |   |
|------------|-----------|-------------------|------------------|---|
| Safle      | Enw ACEHI | Abertawe          | Cymru            |   |
| 1          | Gŵyr 1    | 96                | 1513             | 8 |
| 2          | Gŵyr 2    | 107               | 1611             | 9 |

**Nodyn:** Graddio ACEHI Abertawe o 1 i 148 (o'r mwyaf difreintiedig i'r lleiaf difreintiedig) / **Graddio ACEHI Cymru o 1 i 1909.** Mae pob grŵp degradd Cymru (1-10) yn cynnwys tua 191 ACEHI.

| Parth: | Incwm    |       | Cyflogaeth |       | lechyd   |       | Addysg   |       |
|--------|----------|-------|------------|-------|----------|-------|----------|-------|
| ACEHI  | Abertawe | Cymru | Abertawe   | Cymru | Abertawe | Cymru | Abertawe | Cymru |
| Gŵyr 1 | 135      | 1771  | 135        | 1745  | 137      | 1800  | 112      | 1628  |
| Gŵyr 2 | 130      | 1754  | 130        | 1688  | 135      | 1755  | 135      | 1820  |

|        | Mynediad i Wasanaethau |       | Tai      |       | Diogelwch Cymunedol |       | Amgylchedd Ffisegol |       |
|--------|------------------------|-------|----------|-------|---------------------|-------|---------------------|-------|
| ACEHI  | Abertawe               | Cymru | Abertawe | Cymru | Abertawe            | Cymru | Abertawe            | Cymru |
| Gŵyr 1 | 1                      | 113   | 52       | 827   | 137                 | 1790  | 135                 | 1741  |
| Gŵyr 2 | 3                      | 217   | 69       | 1117  | 132                 | 1744  | 119                 | 1632  |