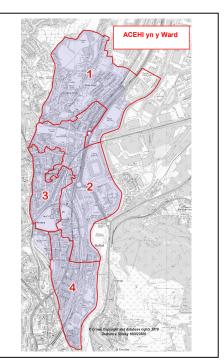

## Safleoedd Mynegai Cyffredinol a pharthau unigol ar gyfer Ardaloedd Cynnyrch Ehangach Haen Is (ACEHI) yn y Ward

| I     | MALIC 2019 | Safle N<br>Cyffre | Degradd<br>Cymru |   |
|-------|------------|-------------------|------------------|---|
| Safle | Enw ACEHI  | Abertawe          | Cymru            |   |
| 1     | Glandŵr 2  | 22                | 230              | 2 |
| 2     | Glandŵr 3  | 24                | 276              | 2 |
| 3     | Glandŵr 4  | 33                | 363              | 2 |
| 4     | Glandŵr 1  | 44                | 490              | 3 |