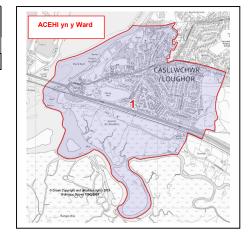

## Crynodeb Lleol MALIC 2019: ACEHI yn Ward Casllwchwr Isaf

Safleoedd Mynegai Cyffredinol a pharthau unigol ar gyfer Ardaloedd Cynnyrch Ehangach Haen Is (ACEHI) yn y Ward

| MALIC 2019 |                 | Safle N<br>Cyffre | Degradd<br>Cymru |   |
|------------|-----------------|-------------------|------------------|---|
| Safle      | Enw ACEHI       | Abertawe          | Cymru            |   |
| 1          | Casllwchwr Isaf | 70                | 966              | 6 |