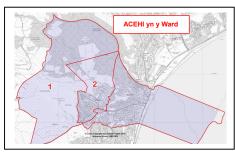

## Crynodeb Lleol MALIC 2019: ACEHI yn Ward Mayals

## Safleoedd Mynegai Cyffredinol a pharthau unigol ar gyfer Ardaloedd Cynnyrch Ehangach Haen Is (ACEHI) yn y Ward

| MALIC 2019 |           | Safle N<br>Cyffre | Degradd<br>Cymru |    |
|------------|-----------|-------------------|------------------|----|
| Safle      | Enw ACEHI | Abertawe          | Cymru            |    |
| 1          | Mayals 1  | 140               | 1858             | 10 |
| 2          | Mayals 2  | 148               | 1906             | 10 |