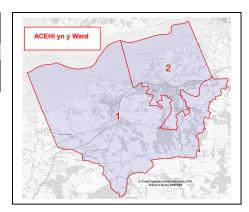

## Crynodeb Lleol MALIC 2019: ACEHI yn Ward Penclawdd

## Safleoedd Mynegai Cyffredinol a pharthau unigol ar gyfer Ardaloedd Cynnyrch Ehangach Haen Is (ACEHI) yn y Ward

| ı     | MALIC 2019  | Safle M<br>Cyffre | Degradd<br>Cymru |   |
|-------|-------------|-------------------|------------------|---|
| Safle | Enw ACEHI   | Abertawe          | Cymru            |   |
| 1     | Penclawdd 2 | 86                | 1255             | 7 |
| 2     | Penclawdd 1 | 112               | 1667             | 9 |