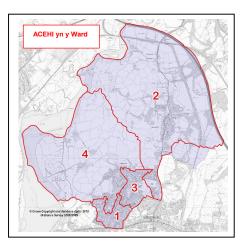

## Crynodeb Lleol MALIC 2019: ACEHI yn Ward Penyrheol

## Safleoedd Mynegai Cyffredinol a pharthau unigol ar gyfer Ardaloedd Cynnyrch Ehangach Haen Is (ACEHI) yn y Ward

| I     | MALIC 2019  | Safle M<br>Cyffre | Degradd<br>Cymru |   |
|-------|-------------|-------------------|------------------|---|
| Safle | Enw ACEHI   | Abertawe          | Cymru            |   |
| 1     | Penyrheol 4 | 28                | 305              | 2 |
| 2     | Penyrheol 1 | 64                | 842              | 5 |
| 3     | Penyrheol 2 | 91                | 1388             | 8 |
| 4     | Penyrheol 3 | 92                | 1405             | 8 |