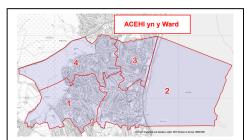

## Crynodeb Lleol MALIC 2019: ACEHI yn Ward West Cross

## Safleoedd Mynegai Cyffredinol a pharthau unigol ar gyfer Ardaloedd Cynnyrch Ehangach Haen Is (ACEHI) yn y Ward

| ı     | MALIC 2019   | Safle M<br>Cyffre      | Degradd<br>Cymru |    |
|-------|--------------|------------------------|------------------|----|
| Safle | Enw ACEHI    | w ACEHI Abertawe Cymru |                  |    |
| 1     | West Cross 3 | 41                     | 461              | 3  |
| 2     | West Cross 4 | 47                     | 591              | 4  |
| 3     | West Cross 2 | 120                    | 1750             | 10 |
| 4     | West Cross 1 | 143                    | 1893             | 10 |