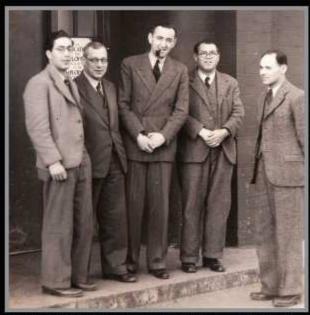

Paler Shape of the Minerice Stock is referring actional Later Arts, v 21178

Erber Engeriger yn ysgol ge Martin Blank, Diserlak, 1942 Gwygold gwydd i mae