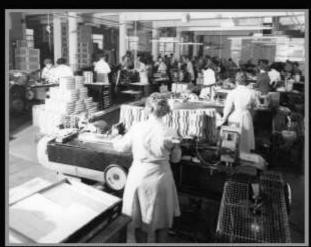

# **Refugee Industries** Diwydiannau Ffoaduriaid

In 1944 the General Paper and But Manafacturing Company at Timforest employed 10th workers. Along with the other Industries established by Jewish refugees in South Wales, Paul Schoommann's Tuctory procided work for local people in an area of mans recomments.

Tra 1944, roadd y Gausraf Paper and But Manufacturing Company yn Rhenflerest yn cyfingl 180 o welthwyt. Yn agyraf i'r dlwyddannan oeuill a orlyddwyd gan Rhadariaid Addresig yn Ne Cymru, roedd ffactr Peal Schoemaum yn rhef gwelch i bell iael mewn artaf â dlweithdra helaeth.