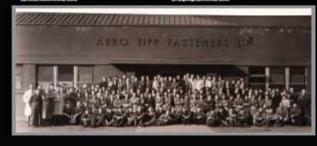

In 1944 the General Paper and But Manafacturing Company at Timforest employed 10th workers. Along with the other Industries established by Jewish refugees in South Wales, Paul Schoommann's Tuctory procided work for local people in an area of mans recomments.