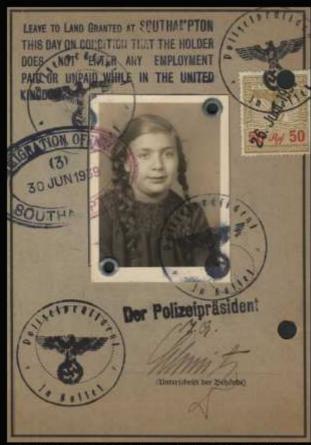

## Details of a mobile exhibition for loan

#### **Jewish Refugees in South Wales, 1933-1945**

Created: 2012

Number of panels: 13

Format: Pull-up banners (80 x 210cm, 31½" x 84")

**Synopsis:** An exhibition to commemorate the Holocaust and the

lives of Jewish refugees in South Wales, and their

contribution to Welsh society.

The panels, thirteen in all, include some more general ones that tell the story, while others relate to specific

people.

The panels are as follows: Title panel; Persecution; Kindertransport; Ellen Davies; Henry Foner; Refugee Industries; the Schoenmann Family; Medical Refugees;

Dr Alfred Feiner; Refugee Artists; Heinz Koppel;

Abraham Brysh; Farewell.

Images of the individual boards appear on subsequent

pages.

#### Jewish Refugees in South Wales 1933-1945



Communication Communication Special Communication Communic

Degle which discussibly a pallingly defined which priliness, 1999 Deep gardground Dan hand

Ffoaduriaid Iddewig yn Ne Cymru 1933-1945

#### **Persecution** Erledigaeth



Been brouger enforcing the beyond of Joseph shops, April 188

On 38th January 1933 Adul' Hiller borner Canneller of Greenage, Hiller was the leader of the Nacional Socialita Furir, better leaves no the Next Furir, Greenage was in crids. William of swifeser were necessigned and the Greenag people had become distributioned with parknesses a philitical parties, in clicking the service of the parknesses of philitical parties, in calculate between the communication and the hard parameters of parts, the characteristic and the hard parameters of the parts of the param