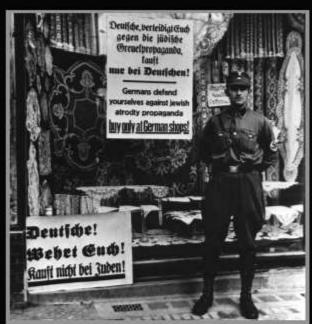

#### **Persecution** Erledigaeth

Been brouger enforcing the beyond of Joseph shops, April 188

On 38th January 1933 Adul' Hiller borner Canneller of Greenage, Hiller was the leader of the Nacional Socialita Furir, better leaves no the Next Furir, Greenage was in crids. William of swifeser were necessigned and the Greenag people had become distributioned with parknesses a philitical parties, in clicking the service of the parknesses of philitical parties, in calculate between the communication and the hard parameters of parts, the characteristic and the hard parameters of the parts of the parameters of th

He also claimed that the Jowe were the cause of

In 1922 the SA selbread a sestimal boyont of justical shops and leadenesses. On Shir September 1935, Hills amounted the new love, the Lew for the Protection of German Blood and German Houser, and the Reich Chismodaly Lew The Nata save had the legal tools to sirtly the june of their rights as German ditions. Just were an larger allowed in many non-lows.

Finally on 9/10th Nevember 1970, the Nada unleasted a nationalise pages which engic across Germany and parts of dustria this because known as Principlands or the sight of broken glass. Synapsyssem hared and drop and boaze twen boards and done for the state of the sight of the state of the joint were standard and 20,000 joints men were sent to concentration comps.