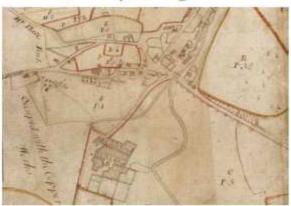

#### The Neath Abbey Estate Ystad Mynachlog Nedd

The order of Herry VE. North Albay was desired in 1639. John Nais oversow the content of the 1639. John Nais oversow the content of the same of the 1649. We for the 1649 in the content of the same than the same t

Fifty years take, the house had fallen on had fines. Copper was being arrelled in the monoritic litchers and pasts of the old manufan had been luned into malestiff accommodation for the workers.

Partial the Neath Abbey selete passed eventually to land Dynesor, and continued to be funds a blanch of selete until I was sold in the 20th century. The Neath Abbey Cafe south are held of the Year Gamany Arctice Service.