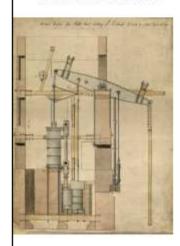

#### Neath Abbey Ironworks Gweithfeydd Haearn Mynachlog Nedd

Cost interested ofte book to the time of the more, ont the copper work of Aberdulate was set up in 1986. A copper work was decided up in 1986, a copper work was decided up in the three teles. The copper work was decided up in the three teles and other work was set up to bring the obbey that later than 1981.

The Nachh Abbey horworte closed in 1995, but its singlesemby plons one had of the West Glorrought Achtess. These the plons of model has the frightly minus, socionally as greatest and realise private scale. Such a cossisting down in obtain, and the case them with the closeing hint of the quality of the and postupe.

Myrectory health agos pleath naisen. Breadd ongen opn omae ligebhou li geellifeigdd hawar ond, etchn 1900, seedderf yn cymyddu 1900 o durell o hawar osol. Af Sydydydg orner, dechawadd y cennif gellyndu pellamas cyfan, gi erriff arw da yn gyfyn am gymydu pellamas cyfan, gi asth arw da yn gyfyn am gymydu pellamaeth o astho a chleanfall ad actheu y byd.