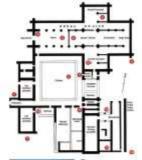

#### The Neath Abbey Estate Ystad Mynachlog Nedd

The order of Herry VE. North Albay was desired in 1639. John Nais oversow the content of the 1639. John Nais oversow the content of the same of the 1649. We for the 1649 in the content of the same than the same t

Fifty years take, the house had fallen on had fines. Copper was being arrelled in the monoritic litchers and pasts of the old manufan had been luned into malestiff accommodation for the workers.

Partial the Neath Abbey selete passed eventually to land Dynesor, and continued to be funds a blanch of selete until I was sold in the 20th century. The Neath Abbey Cafe south are held of the Year Gamany Arctice Service.