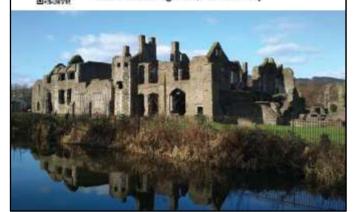

### **Neath Abbey**

Created: 2012

Number of panels: 8

Format: Pull-up banners (80 x 210cm, 31½" x 84")

**Synopsis:** An exhibition about the history of Neath Abbey, based

around the charters and other records held at West Glamorgan Archives, but also referencing the ironworks and the Neath Antiquarian Society's excavations in the

1920s.

The exhibition is designed so that the boards can be

arranged in a variety of combinations.

Panels are as follows: a generic title panel; West Glamorgan's oldest document; Neath Abbey charters; Parchment, quills and seals (about the process of writing); the Neath Abbey Estate; Neath Abbey

Ironworks; excavating Neath Abbey; making sense of the

ruins.

Images of the individual boards appear, two at a time, on

subsequent pages.