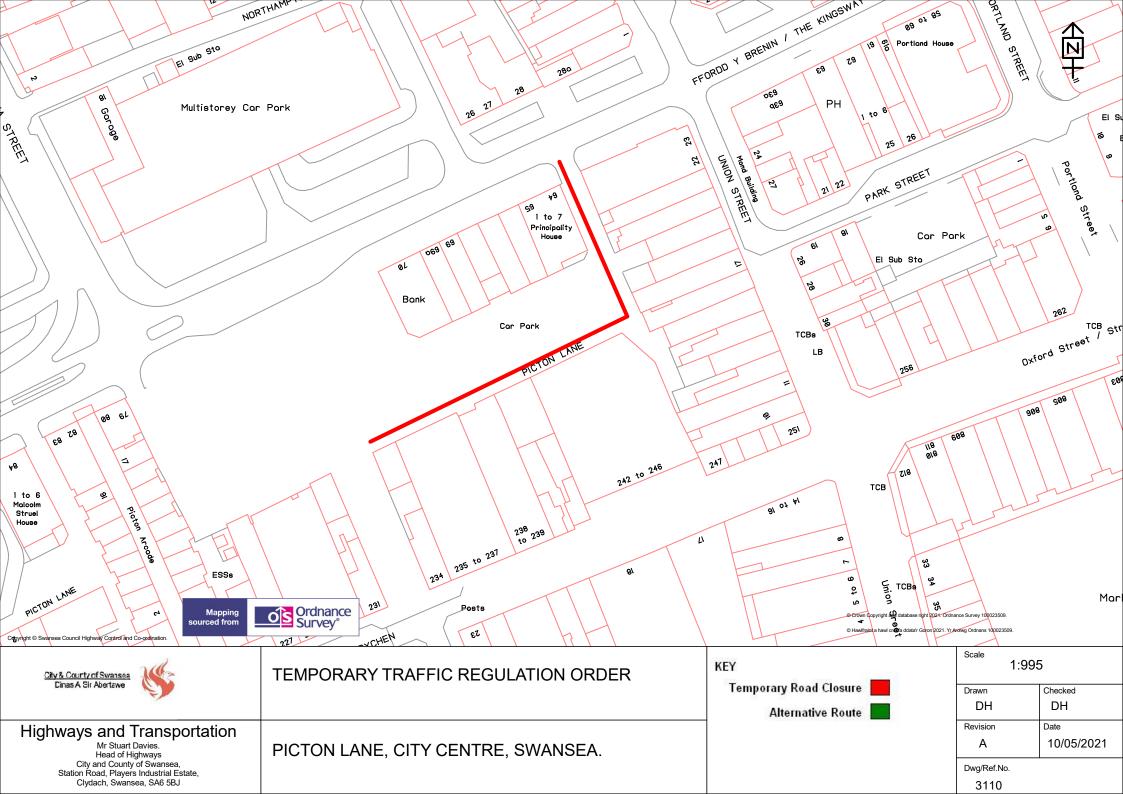

## SCHEDULE - TEMPORARY ROAD CLOSURE PICTON LANE, CITY CENTRE

Picton Lane for an approximate total distance of 120 metres.

There is no alternative route for vehicular traffic.

## Access for emergency vehicles and pedestrians to be maintained at all times.

The maximum duration of the order is 18 months and it is anticipated the work will take **18 months** to complete effective from **Monday 31st October 2022**.